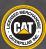

## Hydraulic Mower Jack Lift

- Cat® safety side lift tractor mower jack.
- Eliminates body exposure directly underneath mower like traditional jacks.
- Heavy duty double bar lifting platform lifts most traditional and zero turn mowers.
- Adjustable pin lock safety bar supports 272 KG. Side lift weight.
- Comfortable quick under deck cleaning, inspection and assorted maintenance.
- Effortless foot pedal hydraulic lifting.
- Rubber shock pads absorb weight and protects mower from scratching.
- Heavy duty powder coated painted finish minimizes scratching and exposure to the elements.
- Max lift height: 890mm @ 45-degree angle, max lift load: 272 KG
- Max rear wheel track: 1030mm, wheel width: 280mm