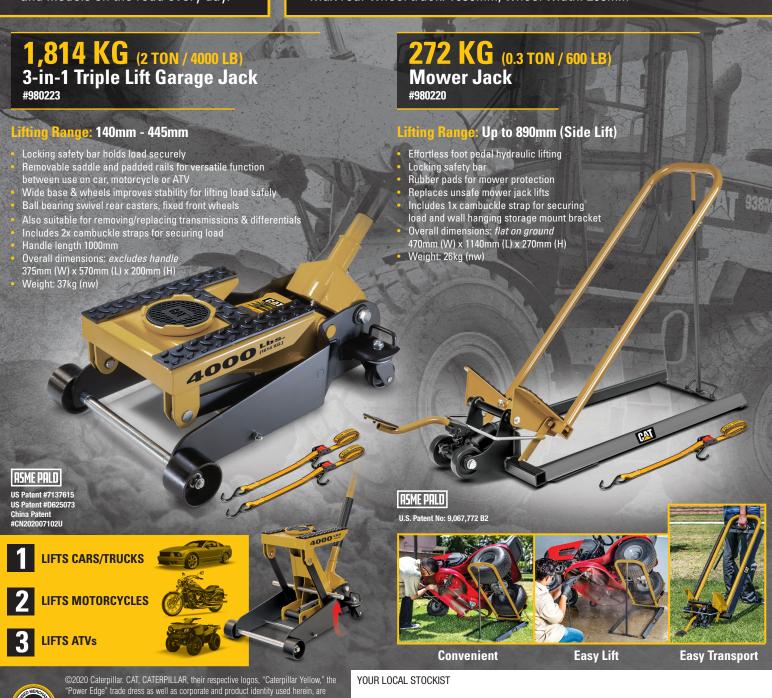

Heavy Duty Lift Equipment 4000 tal4 kg.)

## **Heavy Duty** Triple Lift Jack

- Cat<sup>®</sup> heavy duty hydraulic jacks offer unique patented solutions for the heavy DIY'er and professional technician.
- Properly lifts & holds most unibody & body on frame trucks, SUVs & other popular vehicles with a curb height of 140mm or greater. Including but not limited to many popular makes and models on the road every day.