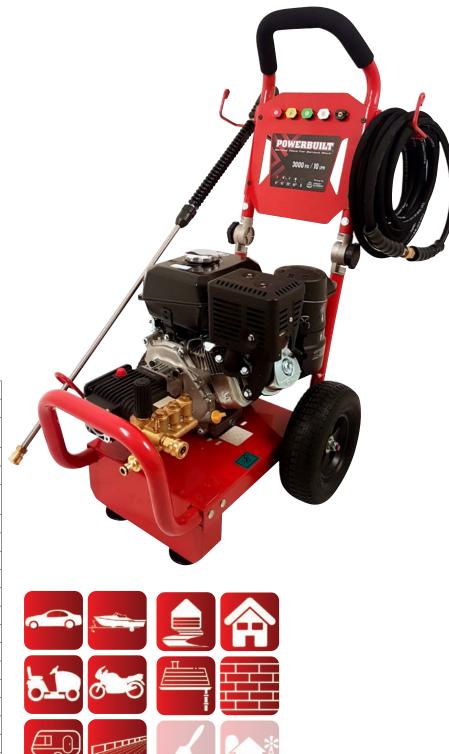

## 10L/m 3000PSI Cold Water Petrol Waterblaster

Professional water blaster maximises performance and reliability.

- Serious cleaning power 3000 PSI, 10L/min (max)
- 7Hp KOHLER command pro engine and AR pump with 10m hose, will have you ready to tackle the tough jobs on site, on the farm or around the house
  PBW3000

|             | CODE                    | UNITS  | PBW3000           |
|-------------|-------------------------|--------|-------------------|
| PUMP        | Max Water Flow          | L/M    | 10                |
|             | Max Working<br>Pressure | PSI    | 3000              |
|             | Pump Type               |        | Crank Shaft       |
|             | Pump RPM                | RPM    | 3600              |
|             | Thermal Relief<br>Valve |        | YES               |
|             | Detergent Tank          | L      | N/A               |
| ENGINE      | Engine Type             |        | Kohler CH 270     |
|             | Start Up                |        | Recoil            |
|             | Engine                  | Нр     | 7                 |
|             | Displacement            | сс     | 208               |
|             | Fuel Type               |        | 91 Unleaded       |
|             | Fuel Tank               | L      | 6.5               |
|             | Low Oil Sensor          |        | YES               |
| ACCESSORIES | Hose Length             | Meters | 10                |
|             | Hose Storage            |        | yes               |
|             | Nozzles                 | 0      | 0, 15, 25, 40 & D |
|             | Wheels                  | mm     | 250               |
|             | Wheels                  | Style  | Solid             |
|             | Frame                   |        | Upright, Foldable |
| SIZE        | Weight (net)            | kg     | 38                |
|             | Width                   | mm     | 490               |
|             | Depth                   | mm     | 800               |
|             | Height                  | mm     | 1000              |