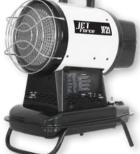

#### 21kw Radiant **Industrial Heater**

- · 70,000BTU, 160M2 heating area, 6.5hr burning time
- Efficient, compact and portable heating for large spaces
- · Quiet operation
- · Built in fan for better heat distribution
- · Adjustable thermostat with LED Readout
- · Heat-resistant stainless steel heat plate
- Made in South Korea

**JF21** 

\$1109.75 GST Incl.