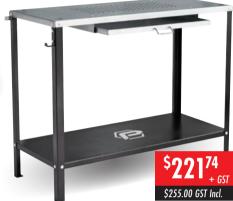

#### 1100mm Welding Table

- Ideal for welding, assembling and repairing in the garage
- Heavy-duty zinc-coated 3mm bench top with grate
- Slide-out slag/debris collection tray
- 1100mm (W) x 500mm (D) x 900mm (H)

#### **BES8104**