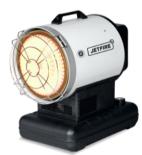

#### 16kw Radiant Industrial Heater

- 60,000BTU, 132M2 heating area, 6.2hr burning time
- Efficient, compact and portable heating for large spaces
- Quiet operation
- · Built in fan for better heat distribution
- Adjustable thermostat with LED Readout
- · Heat-resistant stainless steel heat plate
- · Made in South Korea

**Di16** \$1035.00 GST Incl.