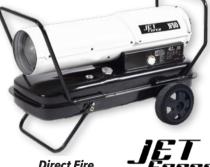

#### **Direct Fire Industrial Heater**

- · Fan forced for superior heat distribution
- · Efficient, compact and portable heating for large spaces
- · Long range fuel tank with inbuilt fuel
- gauge matched to heating chamber
- · Made in South Korea

#### 37kw

· 125,000BTU 230M2 heating area 11hr burning time

JF30

\$1033.85 GST Incl.

#### 51kw

· 175,000BTU 320M2 heating area 10hr burning time

\$1259.25 GST Incl.