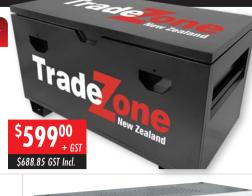

# 48"/420L Tradie Site Box

OWERBUILT

- Contractor/Tradie heavy duty storage is the perfect solution for all your on-site tool and equipment storage needs, secure all your professional and personal items on the job site
- Full piano hinged lid and gas struts for easy opening
- 2-Point tamper-proof locking system
- Two recessed heavy-duty handles each end Raised skids enable maneuverability with a fork lift
- Supplied as flat pack, assembly is required

#### RMS6188