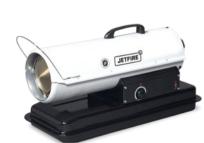

### 17kw Direct Fire **Industrial Heater**

- · 70,000BTU, 130M2 heating area, 11hr burning time
- Fan forced for superior heat distribution
- Efficient, compact and portable heating for large spaces
- · Long range fuel tank with inbuilt fuel gauge matched to heating chamber
- Made in South Korea

**DC17** 

\$787.75 GST Incl.